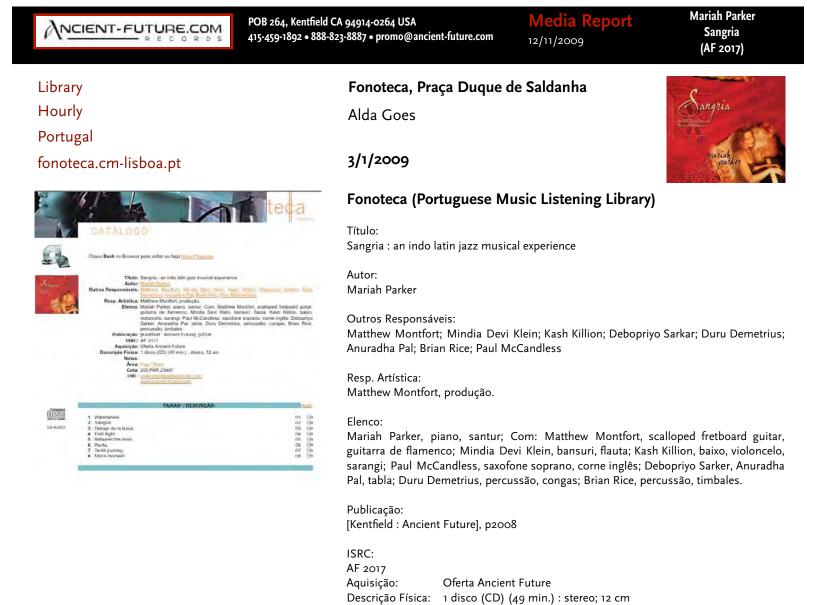

#### MARIAH PARKER

Sangria [Ancient-Future.Com Records] In her cebut recording, Sangria, pianist,

santurist and composer Mariah Parker blends the driving rhythmic syncopations of Latin jazz with the entrancing asymmetrical meters of East India Drawing musical

inspiration from Brazil, Cuba, Spain, and India, Mariah's original compositions are compelling – adventurous yet accessible. Featuring musicians from the bands Ancient Future, Oregon, Sun Ra, and Herbie Hancock's Headhurters. Available on iTunes and in stores. For booking call: (888) 823-8887. JAZZIZ

Bob Weinberg

10/15/2009

#### Independent Culture Review (June, August, October 2009)

MARIAH PARKER Sangria (Ancient-Future.Com Records)

In her debut recording, Sangria, pianist, santurist and composer Mariah Parker blends the driving rhythmic syncopation of Latin jazz with the entrancing asymmetrical meters of East India. Drawing musical inspiration from Brazil, Cuba, Spain, and India, Mariah's original compositions are compelling – adventurous yet accessible. Featuring musicians from the bands Ancient Future, Oregon, Sun Ra, and Herbie Hancock's Headhunters. **Available on iTunes and in stores.** 